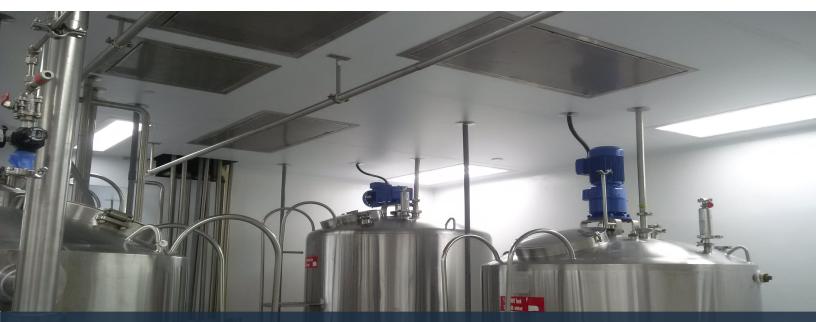

## Project Scope:

Work included the turnkey supply and installation of an 8,500 square foot walkable all modular nominal 2" uPVC panelized ceiling system including barrier wall systems to replace existing drywall core systems.

Site services include LED light systems, integrated stainless steel downflow ISO CLASS 5 work zones, pharmaceutical type "RSR" room side access ducted HEPA terminal modules, process services, mechanical, electrical and data solutions interfacing.