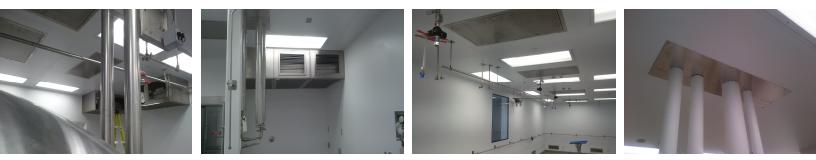

## Project Scope:

Work included the turnkey supply and installation of an 8,500 square foot walkable all modular nominal 2" uPVC panelized ceiling system including barrier wall systems to replace existing drywall core systems.

Site services include LED light systems, integrated stainless steel downflow ISO CLASS 5 work zones, pharmaceutical type "RSR" room side access ducted HEPA terminal modules, process services, mechanical, electrical and data solutions interfacing.